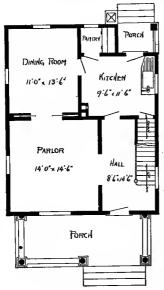

Design No. 2003

First Floor Plan

Second Floor Plan

#### Size: Width, 19 feet 10 inches; length, 38 feet, exclusive of porches

Blue prints consist of basement plan; first and second floor plans; front, two side elevations; wall sections and all necessary interior details. Specifications consist of about twenty pages of typewritten matter.

Full and complete working plans and specifications of this house will be furnished for \$5.00. Cost of this house is from about \$2,550,00 to about \$2,800.00, according to the locality in which it is built.